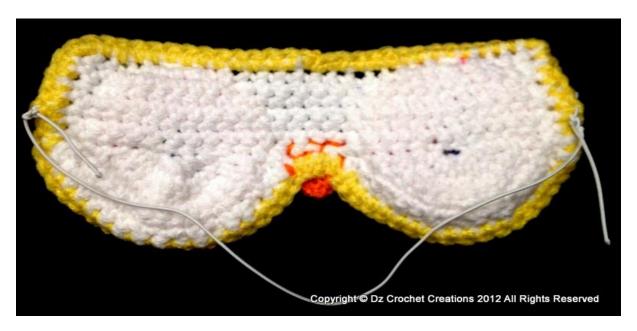

### **Edging**

Sc in each st around making sure to put 2 sc in the two bottom corners of the nose, join.

Finish Off leaving a long enough tail for sewing

**Finishing:** Stitch eyes and nose onto mask with yarn needle. Using photo as a guide.

#### **Elastic Cord**

Attach elastic cord to each side of the eye mask measuring it long enough to hold eye mask secure to your head.