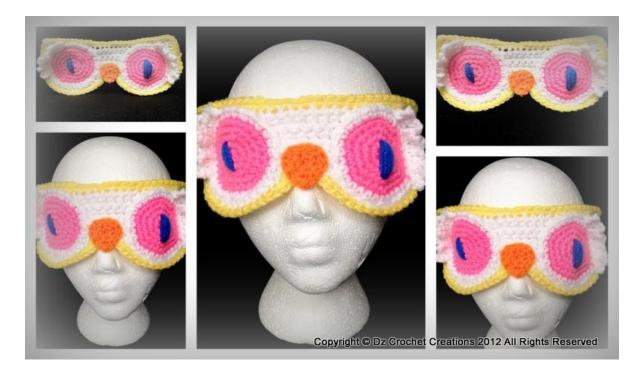

# **Night Owl Eye Mask**

MATERIALS: Worsted Weight 4-ply

One Skein each Pink, Yellow, White, Orange and Blue

Hook Size H

Scissors

Yarn Needle

**Elastic Cord** 

**Night Owl Eye Mask** 

### **Edging**

Sc in each st around making sure to put 2 sc in the two bottom corners of the nose, join.

Finish Off leaving a long enough tail for sewing

**Finishing:** Stitch eyes and nose onto mask with yarn needle. Using photo as a guide.